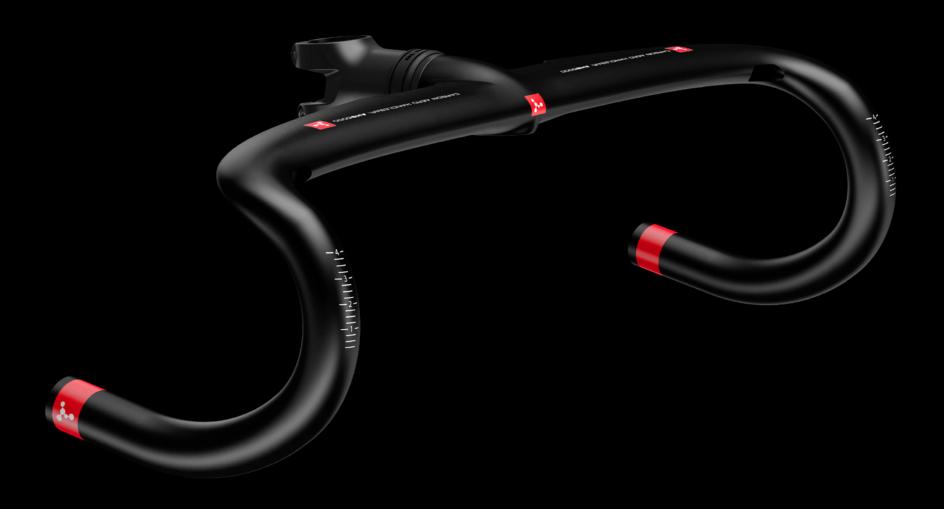

# AHB5000 Carbon Handlebar

Black Matte

# AHB5000 Carbon Handlebar

#### **SPECIFICATIONS**

| WEIGHT                                              | 397G (configuration: 42x100) |  |  |  |
|-----------------------------------------------------|------------------------------|--|--|--|
| SIZES (4)                                           | 38CM, 40CM, 42CM, and 44CM   |  |  |  |
| SPACER                                              | 20MM                         |  |  |  |
| THREE MODULAR STEMS                                 |                              |  |  |  |
| REACH                                               | 92MM                         |  |  |  |
| DROP                                                | 125MM                        |  |  |  |
| RAMP ANGLE                                          | 9°                           |  |  |  |
| OUTSWEEP                                            | 5°                           |  |  |  |
| FITS WITH ALL BIKES THAT HAVE A 1 1/8" STEERER TUBE |                              |  |  |  |
|                                                     |                              |  |  |  |

### **30%** AERODYNAMIC GAIN

OVER TRADITIONAL ROUND HANDLEBARS

#### ADJUSTABLE AND ERGONOMIC

AN INNOVATIVE SOLUTION TO STANDARD ONE-PIECE HANDLEBARS