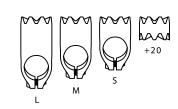

#### **CONFIGURATION MATRIX**

|    |         | IVI   | L        | zomm spacer |
|----|---------|-------|----------|-------------|
| 38 | 70mm    | 80mm  | *(110mm) | •           |
| 40 | 80mm    | 90mm  | *(100mm) | •           |
| 42 | *(80mm) | 90mm  | 100mm    | •           |
| 44 | *(90mm) | 100mm | 110mm    | •           |

#### MODULAR STEM AND OPTIONAL SPACERS

ALLOW FOR 20 POSSIBLE SIZING CONFIGURATIONS