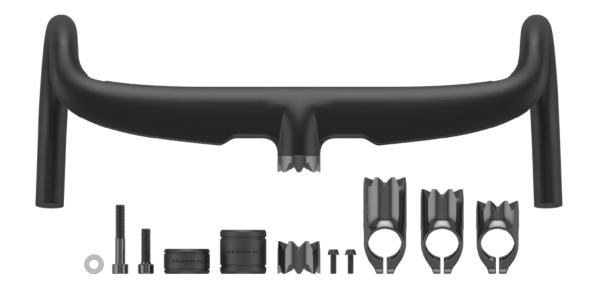

#### MODULAR STEM AND OPTIONAL SPACERS

ALLOW FOR 20 POSSIBLE SIZING CONFIGURATIONS

### JAWS CLAMP FIXTURE

EASY TO USE AND MORE AERODYNAMIC

# AVAILABLE AS AN AFTERMARKET ACCESSORY

FITS WITH ALL BIKES THAT HAVE A 1 1/8" STEERER TUBE

Stems size (stems included)

<sup>\*</sup>Requires the purchase of an additional stem from the ones included in basic assembly.